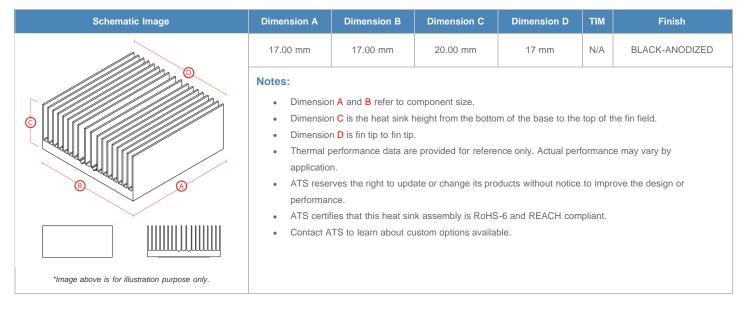

\*Image above is for illustration purpose only.

## BGA Heat Sink (High Aspect Ratio Ext.) Straight Fin

ATS Part#: ATS017017020-SF-5S

Description: 17.00 x 17.00 x 20.00 mm BGA Heat Sink (High Aspect Ratio Ext.) Straight Fin

Heat Sink Type: Straight Fin
Heat Sink Attachment: superGRIP
Equivalent Part Number: N/A